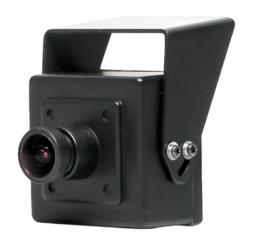

## 720P AHD FORWARD FACING CAMERA

With a compact build and an AHD image quality, this camera connects to a DVR to record footage out of the front windshield. The RVS-720P-AHD has a built-in microphone. This camera can connect to 6000, 5500, 5550, 5520-Hybrid, 8150, & 8117 DVR Series.

## **FEATURES**

- 720p AHD Forward Facing Camera Connects to 6000, 5500, 5550, 5520-Hybrid, 8150, & 8117 DVR Series
- 2.0mm Lens
- Built-in Microphone
- 120° Viewing Angle