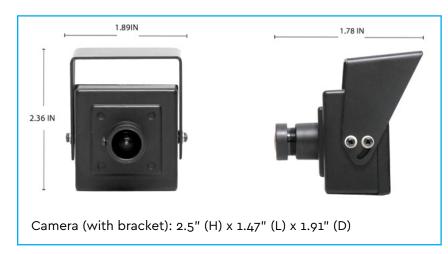

## 720P AHD FORWARD FACING CAMERA

With a compact build and an AHD image quality, this camera connects to a DVR to record footage out of the front windshield. The RVS-720P-AHD has a built-in microphone. This camera can connect to 6000, 5500, 5550, 5520-Hybrid, 8150, & 8117 DVR Series.

## **FEATURES**

- 720p AHD Forward Facing Camera Connects to 6000, 5500, 5550, 5520-Hybrid, 8150, & 8117 DVR Series
- 2.0mm Lens
- Built-in Microphone
- 120° Viewing Angle