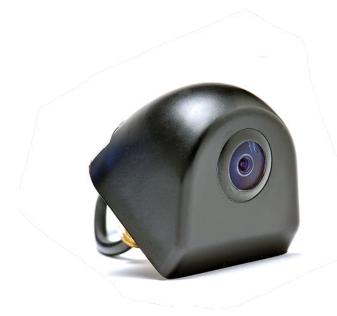

## **BACKUP CAMERA FOR PICKUP TRUCKS**

This tailgate camera is complete with a crystal clear 170° MT9V139 backup camera with night vision and all the wires, connectors and mounts you will need. The rear view camera system is completely weatherproof with an IP68 rating, strong and reliable, shock resistant with a 10G vibration rating (highest in the industry) and comes with a full year warranty. The tailgate camera mounts to the handle and looks OEM and flush with the vehicle. The camera is very easy to install and makes hitching and backing up easy.