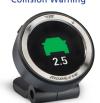

Forward Collision
Warning
Including Urban Forward
Collision Warning

Headway/Following Time Monitoring & Warning

Lane Departure Warning

Pedestrian & Cyclist Collision Warning

Speed Limit Indicator