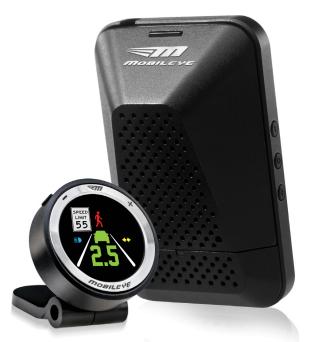

Fleets worldwide have experienced reductions in collisions and associated costs with Mobileye. We can help your fleet achieve the same.

EyeWatch™ Visual Display

Camera, Speaker, and EyeQ<sup>®</sup> Chip