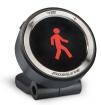

Forward Collision
Warning
Including Urban Forward
Collision Warning

Headway/Following Time Monitoring & Warning

Lane Departure Warning

Pedestrian & Cyclist Collision Warning

Speed Limit Indicator

#### Safety-Driven Technology

The Mobileye vision-based system continuously scans the road ahead performing advanced driver scene interpretations, including differentiating between vehicles, pedestrians and cyclists, and between stationary and moving objects.