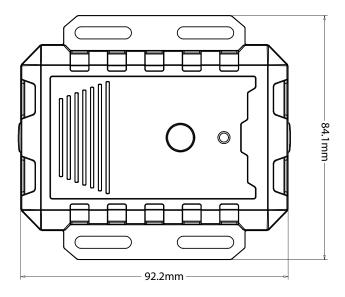

## **RVS-DS55**

## The next generation of wireless is here!

Use the RVS-DS55 to make any CMOS camera wireless. This wireless transmitter allows you to add any of our CMOS cameras to The SimpleSight™ Series Wireless Backup Camera Systems (RVS-155W, RVS-255W, RVS-355W). The RVS-DS55 works at a range of 100 feet. The transmitter is waterproof with an IP68 rating, allowing you to install it outside your vehicle. No more spending hours running cabling through your vehicle, simply use this system to connect your camera and monitor without the wiring hassle.