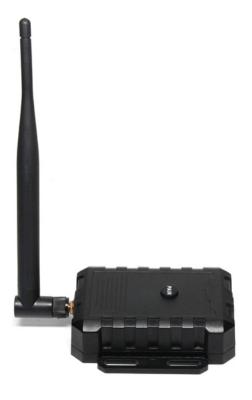

## **RVS-DS55**

## Waterproof Wireless Transmitter for SimpleSight<sup>tm</sup> Series

## The next generation of wireless is here!

Use the RVS-DS55 to make any CMOS camera wireless. This wireless transmitter allows you to add any of our CMOS cameras to The SimpleSight™ Series Wireless Backup Camera Systems (RVS-155W, RVS-255W, RVS-355W). The RVS-DS55 works at a range of 100 feet. The transmitter is waterproof with an IP68 rating, allowing you to install it outside your vehicle. No more spending hours running cabling through your vehicle, simply use this system to connect your camera and monitor without the wiring hassle.