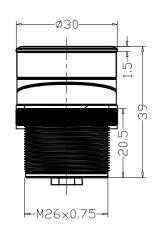

ITEM#. RVS-772 DESCRIPTION FLUSH MOUNT

DWG NO 81-12

BACKUP CAMERA

DWG SIZE

DATE