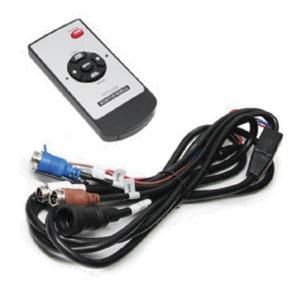

## 7" REAR VIEW REPLACEMENT MIRROR MONITOR

Our 7" TFT LCD Rear View Mirror Monitor is a feature-rich monitor that comes with optional grid lines, a built-in speaker, and 3 channel camera capabilities. To control the monitor's functions, either use the sleek touch screen or the included remote control. A 3 port power harness is included with this monitor and it fits all Dodge and Sprinter vehicles from 2010 and onwards. A 3 port power harness is included with this monitor.