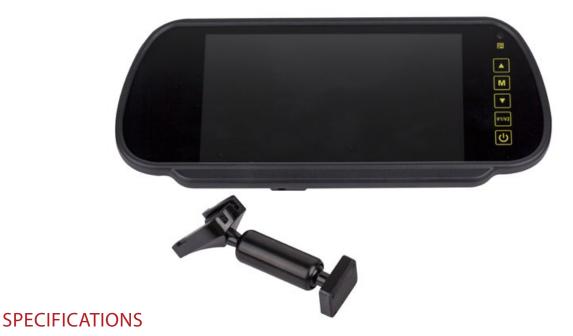

## 7" REAR VIEW REPLACEMENT MIRROR MONITOR

Our 7" TFT LCD Rear View Mirror Monitor is a feature-rich monitor that comes with optional grid lines, a built-in speaker, and 3 channel camera capabilities. To control the monitor's functions, either use the sleek touch screen or the included remote control. A 3 port power harness is included with this monitor and it fits all Dodge and Sprinter vehicles from 2010 and onwards. A 3 port power harness is included with this monitor.