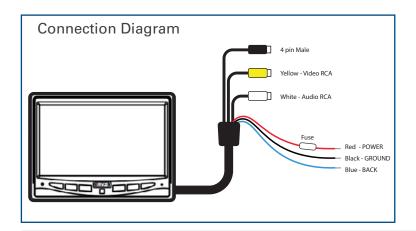

- 1 Plug connection into any MobileMule™ DVR
- Built-in speakers for audio
- Can display any camera with RCA connections
- Two inputs connects a DVR and separate camera simultaneously

| Monitor Specs            |                             |
|--------------------------|-----------------------------|
| Туре                     | LED Digital Panel           |
| Screen Size              | 7"                          |
| Dot Resolution           | 800 X 3 (RGB) X 480         |
| Display Format/Contrast  | 16:09 / 500:01:00           |
| Display Brightness       | 400cd/m2                    |
| Viewing Angle            | U:50° D:60° L/R:70°         |
| Video Input              | 2 channel                   |
| Video Source             | 1Vp-p, 75Ω                  |
| Power Supply             | DC 9V - 32V                 |
| <b>Power Consumption</b> | 5W                          |
| Operating Temperature    | -20°C ~ +70° C              |
| Storage Temperature      | -30°c ~ +85°C               |
| Video System             | Auto NTSC/PAL               |
| Overall Dimensions       | 7" (L) x 5.25" (H) x 1" (D) |
| Weight                   | 400G                        |
| Vibration Rating         | 5G                          |
| Dot Pitch                | 0.1926 (H) X 0.1710 (V)MM   |
| Active Area              | 154.08(h) X 85.92(v)MM      |
| Sync System              | Internal                    |