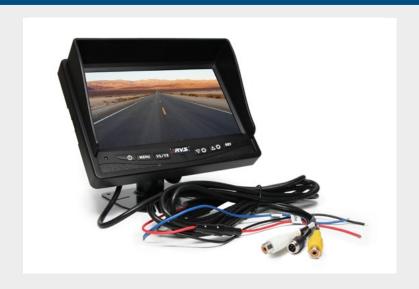

## 7" LED Digital Color Rear View Monitor With DVR Connection RVS-6137-DVR

Our 7" LED Digital Color Monitor comes with a Super Sharp Digital Display and a pixel resolution of 800 X 3(RGB) X 480. The distance grid lines that come standard with this monitor can be turned on or off. It has built-in speakers and connects to any MobileMule<sup>TM</sup> DVR with just one cable, no separate power source necessary.