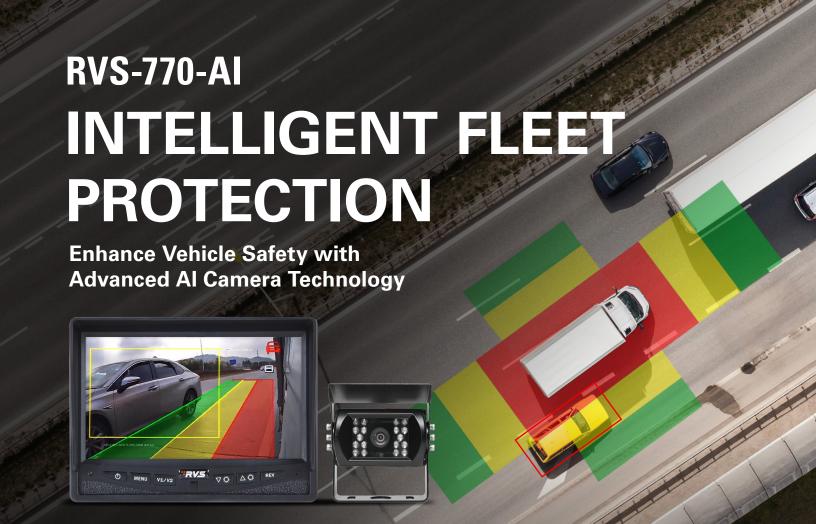

## **Complete Visibility**

Eliminates blind spots through around-vehicle monitoring with front, back and side Full HD AI cameras.

#### **Advanced Detection**

Identifies pedestrians, cyclists, and vehicles for enhanced vehicle-surrounding awareness.

## **Detection Zones**

3 alert zones for enhanced monitoring of areas surrounding the vehicle.

#### **Visual Alerts**

Color coded and intuitive visual alerts enhance your situational awareness.