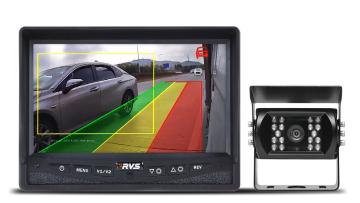

**Optional Monitor** 

#### **Detection Zones**

3 alert zones for enhanced monitoring of areas surrounding the vehicle.

### **Visual Alerts**

Color coded and intuitive visual alerts enhance your situational awareness.