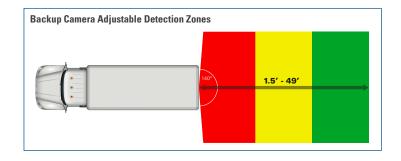

#### **Detection Zones**

3 alert zones for enhanced monitoring of areas surrounding the vehicle.